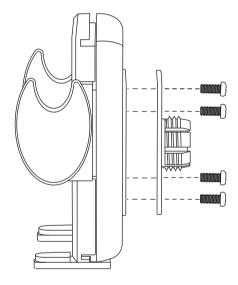

## Install the 4-Hole AMPS Adapter to a Device Holder

Locate the AMPS adapter within the packaging and securely attach it onto your compatible device holder, following the provided illustration.