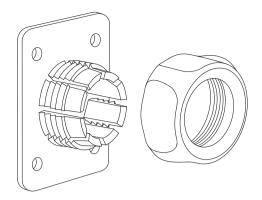

# Includes:

- 1 22mm Ball to 4-Hole AMPS Adapter (SP-SB-AMPS-22)
- 1 22mm Swivel Tightening Ring (SP-SB-RING-22)

NOTE: Screws are not included in the packaging for this product.

IMPORTANT: Clean the application surface and make sure it is free of dirt, dust, and grease before installing the mounting hardware.