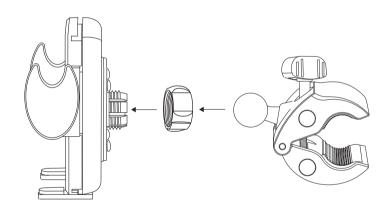

## Install the Tightening Ring to a Compatible product

Simply, place the tightening ring onto your compatible product. Then, insert your compatible 22mm ball into the back of the AMPS adapter, and turn the ring clockwise to securely fasten it in place.