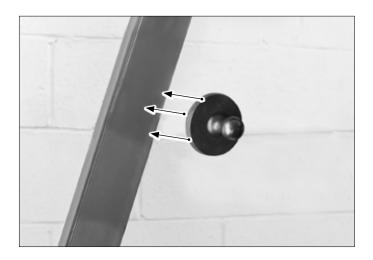

## **Compatibility:**

Compatible with Arkon Robust Series or other 25mm (1 inch) ball compatible mount

2 Attach an Arkon Robust Series or other 25mm (1 inch) compatible shaft arm, holder, or mount (not included) by loosening the adjustment knob to open up the shaft.