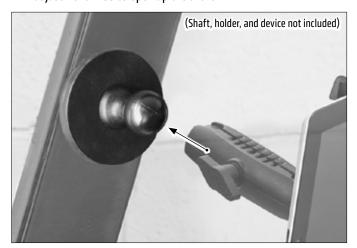

## **Compatibility:**

Compatible with Arkon Robust Series or other 25mm (1 inch) ball compatible mount

2 Attach an Arkon Robust Series or other 25mm (1 inch) compatible shaft arm, holder, or mount (not included) by loosening the adjustment knob to open up the shaft.