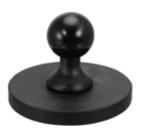

## **Package Contents:**

- 1 1/4"-20 Pattern to 25mm Ball (SP142025MM)
- 1 65mm Diameter Round Heavy-Duty Magnetic Base (SP1420MAG)