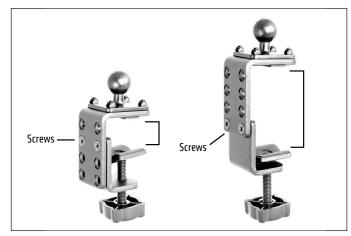

## **SPCLAMP25MM** 25mm (1 inch) Ball to Clamp Adapter

For thicker tables or desks, adjust the clamp bracket by using a Phillips screwdriver to remove the screws from the top position and move them to the lower positions.