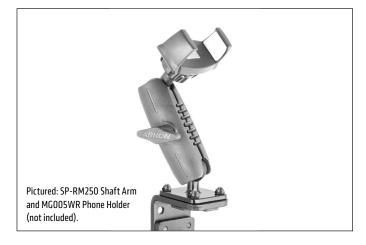

### Optional

Combine with a 25mm ball-compatible Robust Mount Shaft Arm to create a custom clamp mount (components sold separately).