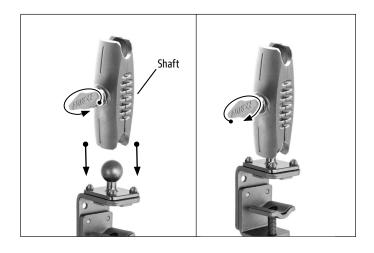

### Optional

Combine with a 25mm ball-compatible Robust Mount Shaft Arm to create a custom clamp mount (components sold separately).