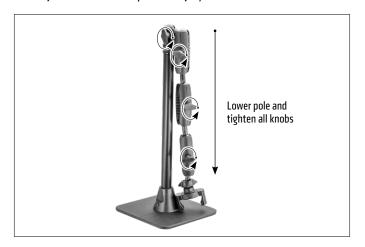

## To convert your Arkon Pro Stand or Remarkable Creators Stand to a Clamp version:

1 Lower pole, then secure the pole and arm by tightening adjustment knobs to prevent injury.

3 Insert pole into the collar of the clamp and secure both screw anchors with hex key.