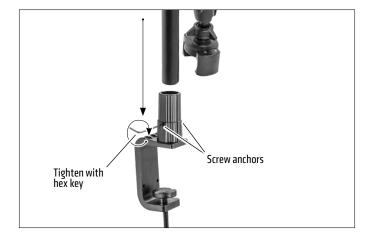

## To convert your Arkon Pro Stand or Remarkable Creators Stand to a Clamp version:

1 Lower pole, then secure the pole and arm by tightening adjustment knobs to prevent injury.

3 Insert pole into the collar of the clamp and secure both screw anchors with hex key.