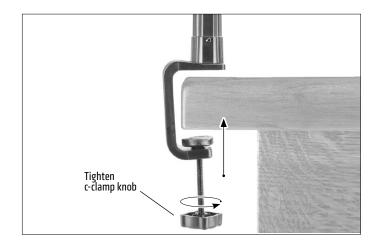

2 Loosen the screw anchor at the base of the stand and remove the extendable pole from the stand.

4 Attach mount to surface by tightening C-clamp knob.