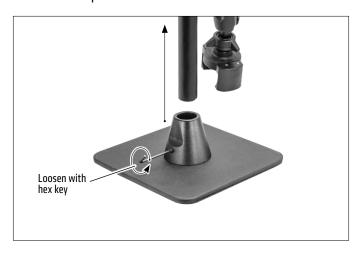

2 Loosen the screw anchor at the base of the stand and remove the extendable pole from the stand.

4 Attach mount to surface by tightening C-clamp knob.