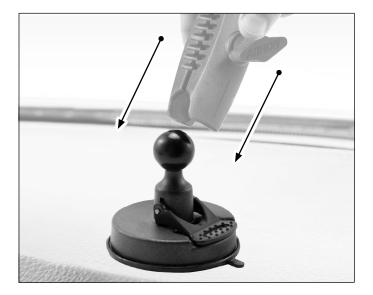

1 Locate a safe flat surface on the dash or windshield to mount the suction cup. Clean the surface with the alcohol pad provided, then let it dry. Push the suction cup base firmly to the surface. Flip the lever down to secure the suction cup.