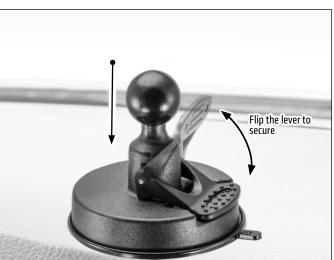

1 Locate a safe flat surface on the dash or windshield to mount the suction cup. Clean the surface with the alcohol pad provided, then let it dry. Push the suction cup base firmly to the surface. Flip the lever down to secure the suction cup.