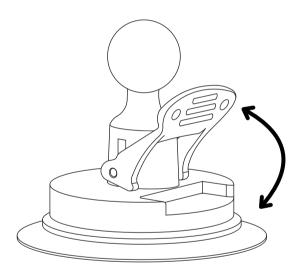

## Includes:

- 1 Windshield Suction Base to 25mm Ball (SPRM081B)
- 1 Alcohol Pad (XACP)

Locate a flat and secure spot on the dashboard or windshield to affix the suction cup. Utilize the alcohol pad provided to clean the surface thoroughly and let it dry. Peel off the clear protective sheet from the base, then firmly press the suction cup base onto the surface. Secure the suction cup in place by flipping the lever downward to lock it.

Once suction cup is locked on a secured surface. Attach any 25mm compatible component.