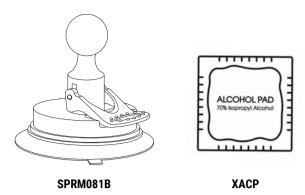

## Includes:

- 1 Windshield Suction Base to 25mm Ball (SPRM081B)
- 1 Alcohol Pad (XACP)

Locate a flat and secure spot on the dashboard or windshield to affix the suction cup. Utilize the alcohol pad provided to clean the surface thoroughly and let it dry. Peel off the clear protective sheet from the base, then firmly press the suction cup base onto the surface. Secure the suction cup in place by flipping the lever downward to lock it.