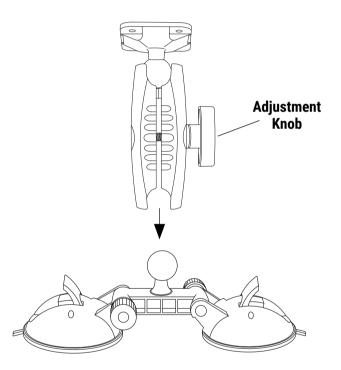

## Includes:

- 1 Double 80mm Windshield Pedestal with 25mm Ball (SPRM2X80)
- 1 Alcohol Pad (XACP)

Note: this mount is advised for use on windshields only.

Attach a mount shaft (not included) to the double suction mount by loosening the adjustment knob. Then, tighten the knob to secure it in place.