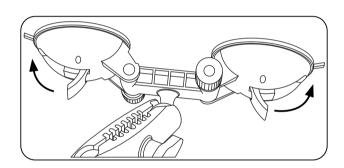

Clean the mounting area using the provided alcohol pad and allow it to dry. Peel off the protective film from each suction cup. Position the mount on the windshield with the tabs on the suction mounts facing up, then switch the tabs down to secure the suction.