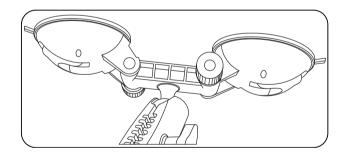

Clean the mounting area using the provided alcohol pad and allow it to dry. Peel off the protective film from each suction cup. Position the mount on the windshield with the tabs on the suction mounts facing up, then switch the tabs down to secure the suction.