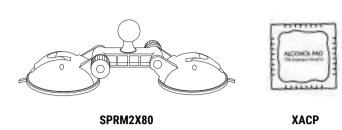

## Includes:

- 1 Double 80mm Windshield Pedestal with 25mm Ball (SPRM2X80)
- 1 Alcohol Pad (XACP)

Note: this mount is advised for use on windshields only.

Attach a mount shaft (not included) to the double suction mount by loosening the adjustment knob. Then, tighten the knob to secure it in place.