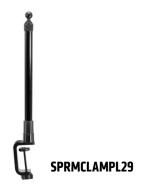

## **Package Contents:**

(1) **SPRMCLAMPL29** – Clamp and Extendable 17-29 inch Pole with 25mm (1 inch) Ball

SPRMCLAMPL29 opens to clamp to tables, desks, counters, and other clampable surfaces from approximately .4 inches up to 3.1 inches thick.