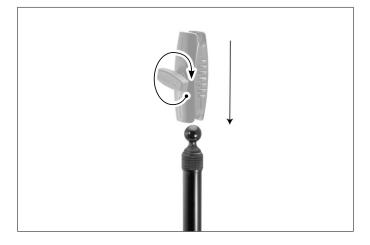

• Attach mount to surface by tightening C-clamp knob.

Adjust the height of the pole by loosening the adjustment collar. Tighten at desired height.

3 Attach 25mm (inch) ball compatible shafts or adapters (not included).