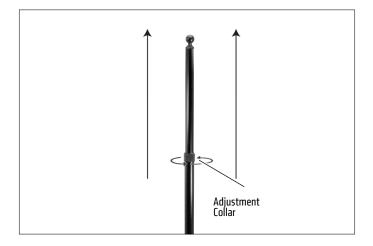

• Attach mount to surface by tightening C-clamp knob.

Adjust the height of the pole by loosening the adjustment collar. Tighten at desired height.

3 Attach 25mm (inch) ball compatible shafts or adapters (not included).