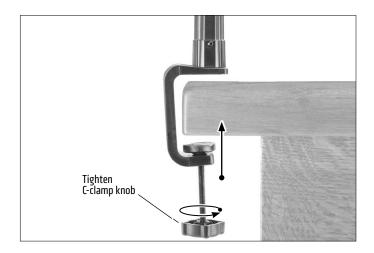

• Attach mount to surface by tightening C-clamp knob.

Adjust the height of the pole by loosening the adjustment collar. Tighten at desired height.

3 Attach 25mm (inch) ball compatible shafts or adapters (not included).