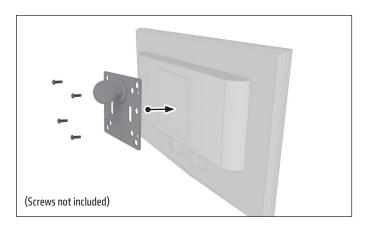

• Attach adapter to VESA-compatible television, monitor, or other display with screws (not included).

2 Attach the 38mm ball end to an Arkon Robust Series or other third-party 38mm compatible shaft or pedestal.