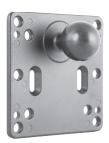

## **Package Contents:**

**SPVESA38MM** – VESA 75 / VESA 100 to 38mm (1.5 inch) Ball Mount Bracket Adapter

SPVESA38MM measures 3.62" L (92mm) x 3.62" W (92mm)

SPVESA38MM includes both VESA 75 (75mm x 75mm) and VESA 100 (100mm x 100mm) patterns. Recommended for use with small televisions and desktop computer monitors weighing up to 15 pounds (6.8kg).