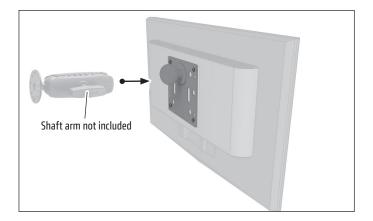

• Attach adapter to VESA-compatible television, monitor, or other display with screws (not included).

2 Attach the 38mm ball end to an Arkon Robust Series or other third-party 38mm compatible shaft or pedestal.