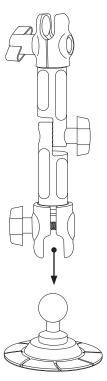

## 2 Install the VHB to 20mm Aluminum Ball Adapter onto the dashboard

After firmly pressing the mounting base onto the dashboard to ensure a secure attachment, give the adhesive 24 hours to cure before attempting to attach any suction mounts to the disk. Once the adhesive has fully cured, you can place your HD arm onto the ball side of the adapter and adjust it to the desired position.