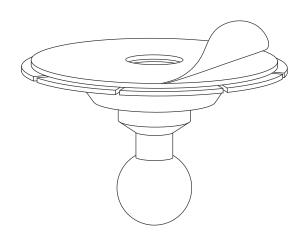

Open the packaging to find the VHB to 20mm ball adapter.

Remove the red protective film from the mounting base without damaging the adhesive. Now, the mounting base is ready to be securely attached to the surface.