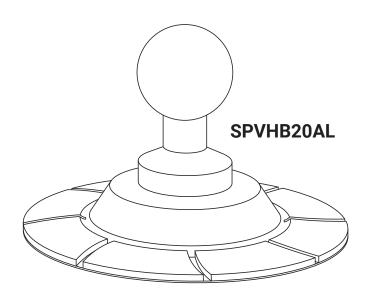

## Includes:

- 1 Manual
- 1 VHB to 20mm Aluminum Ball Adapter

Important: Clean the application surface and make sure it is free of dirt, dust, and grease before installing the mounting hardware.

Remove the protective film from the mounting base