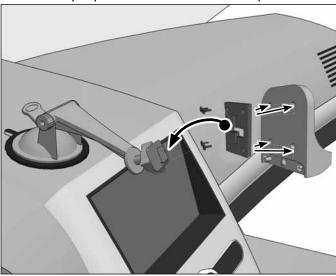

# 1 Attach pedestal to dash or windshield, engage suction lock.

**OPTIONAL:** For use on soft vinyl or leather dashboards, use included adhesive mounting disk\*.

2 Attach satellite radio cradle (sold separately, not included) to 4-Hole AMPS adapter plate with screws and insert on to pedestal head.

For satellite radio cradles (sold separately, not included) without 4-Hole AMPS pattern, insert Single-T slot to pedestal head.