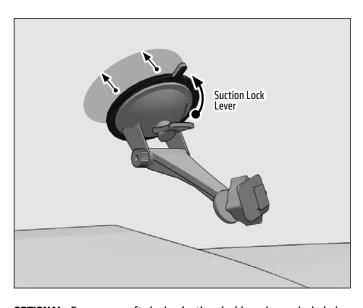

**IMPORTANT:** Some dashboards with heavily textured or porous surfaces may require you to push down on the suction base while engaging the suction lock lever to achieve the suction required to hold the mount in place.

# 1 Attach pedestal to dash or windshield, engage suction lock.

**OPTIONAL:** For use on soft vinyl or leather dashboards, use included adhesive mounting disk\*.

2 Attach satellite radio cradle (sold separately, not included) to 4-Hole AMPS adapter plate with screws and insert on to pedestal head.