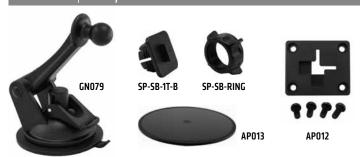

#### **Package Contents:**

GN079 – Sticky Suction Mounting Pedestal SP-SB-1T-B – Single T-Tab Head for SBH AP012 – 2-Way Single T-Slot to 4-Hole AMPS

**SP-SB-RING** – Tightening Ring

AP013 - 80mm Adhesive Dashboard Disk