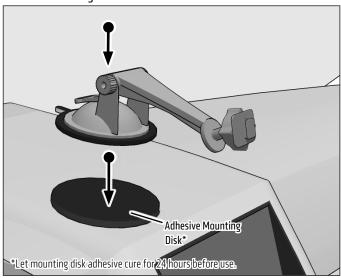

**DASHBOARD MOUNTING WARNING:** THE STICKY SUCTION PEDESTAL SHOULD NOT BE USED ON SOME TYPES OF DASHBOARDS. IT MAY LEAVE A PERMANENT INDENTATION ON DASHBOARD SURFACES MADE OF SOFT VINYL, LEATHER, OR SIMILAR MATERIALS. TO PREVENT PERMANENT INDENTATION MARKS, USE THE INCLUDED ADHESIVE MOUNTING DISK WHEN MOUNTING ON SOFT DASHBOARD SURFACES.

# 1 Attach pedestal to dash or windshield, engage suction lock.

**OPTIONAL:** For use on soft vinyl or leather dashboards, use included adhesive mounting disk\*.

2 Attach satellite radio cradle (sold separately, not included) to 4-Hole AMPS adapter plate with screws and insert on to pedestal head.