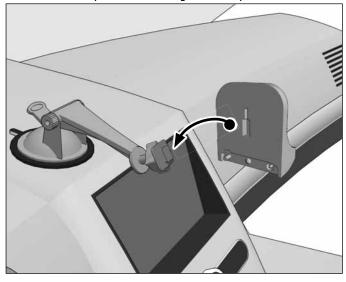

# 1 Attach pedestal to dash or windshield, engage suction lock.

**OPTIONAL:** For use on soft vinyl or leather dashboards, use included adhesive mounting disk\*.

2 Attach satellite radio cradle (sold separately, not included) to 4-Hole AMPS adapter plate with screws and insert on to pedestal head.

For satellite radio cradles (sold separately, not included) without 4-Hole AMPS pattern, insert Single-T slot to pedestal head.