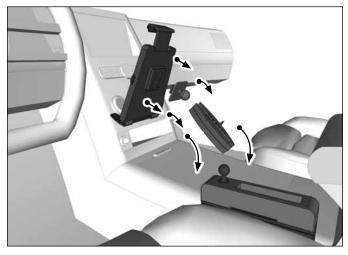

## TABPBSEATMT |Car Seat Wedge Tablet Mount

Adjust the lower plates of the pedestal to fit the space between car seat and console by sliding the plate into the desired slot.

Attach adapter to the pedestal's rubber ball, then attach tablet holder to the adapter by sliding the adapter's Dual T-Tabs into the holder's Dual T-Slots.

## Package Contents:

- (1) SPSEATMT Car Seat Wedge Mount Pedestal
- (1) TAB003 Push-Button Universal Tablet Holder
- (1) SP-RM200 Robust Series Mount Shaft
- (1) APRM2T 25mm Ball to Dual T-Tab Adapter

Insert the pedestal into the space between the car seat and console.