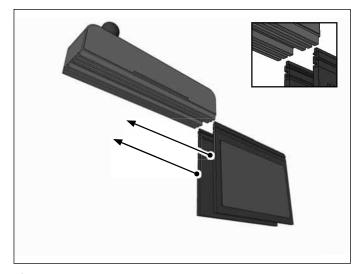

## TABPBSEATMT |Car Seat Wedge Tablet Mount

Adjust the lower plates of the pedestal to fit the space between car seat and console by sliding the plate into the desired slot.

Attach adapter to the pedestal's rubber ball, then attach tablet holder to the adapter by sliding the adapter's Dual T-Tabs into the holder's Dual T-Slots.