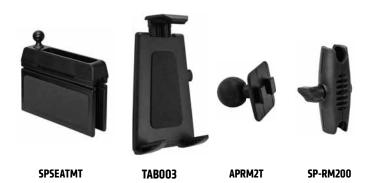

## Package Contents:

- (1) SPSEATMT Car Seat Wedge Mount Pedestal
- (1) TAB003 Push-Button Universal Tablet Holder
- (1) SP-RM200 Robust Series Mount Shaft
- (1) APRM2T 25mm Ball to Dual T-Tab Adapter

Insert the pedestal into the space between the car seat and console.