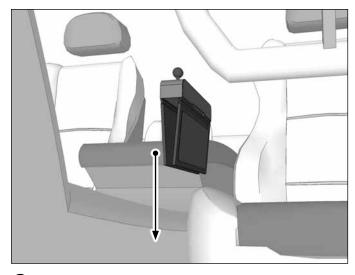

## Package Contents:

- (1) SPSEATMT Car Seat Wedge Mount Pedestal
- (1) TAB003 Push-Button Universal Tablet Holder
- (1) SP-RM200 Robust Series Mount Shaft
- (1) APRM2T 25mm Ball to Dual T-Tab Adapter

Insert the pedestal into the space between the car seat and console.