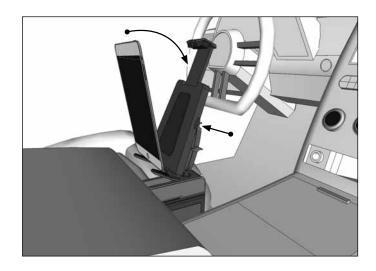

## TABPBSEATMT |Car Seat Wedge Tablet Mount

Adjust the lower plates of the pedestal to fit the space between car seat and console by sliding the plate into the desired slot.

Attach adapter to the pedestal's rubber ball, then attach tablet holder to the adapter by sliding the adapter's Dual T-Tabs into the holder's Dual T-Slots.

## Package Contents:

- (1) SPSEATMT Car Seat Wedge Mount Pedestal
- (1) TAB003 Push-Button Universal Tablet Holder
- (1) SP-RM200 Robust Series Mount Shaft
- (1) APRM2T 25mm Ball to Dual T-Tab Adapter

Insert the pedestal into the space between the car seat and console.