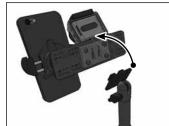

## **Inserting Phone:**

Using two hands, insert phone into the holder by pushing the device into one of the spring-loaded legs. Expand the other leg and fully insert device until it lays flat against the blue rubber pad.

Dual phone and GoPro® stand ideal for iPhone/smartphone live broadcasts on Periscope, Facebook Live, Meerkat, and other broadcasting platforms.

Arkon's RoadVise<sup>™</sup> universal holder fits all phones weighing up to 2 pounds and measuring up to 4" wide with large or ruggedized cases.