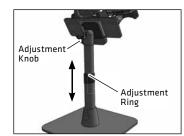

# **Adjusting Weighted Base:**

Adjust the height and angle of the mount by loosening the adjustment ring and the adjustment knob. Retighten to set.