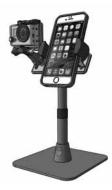

### TWBRVGP | TW Broadcaster™ Combo Phone and GoPro® Desk Stand

**Use Stand with GoPro** and Smartphone:

## **Inserting Phone:**

Using two hands, insert phone into the holder by pushing the device into one of the spring-loaded legs. Expand the other leg and fully insert device until it lays flat against the blue rubber pad.

## **Connecting GoPro:**

Place adjustment ring over the ball adapter and snap on the GoPro HERO connection adapter. Unscrew lateral screw, then insert GoPro camera. Tighten lateral screw to secure. Loosen adjustment ring to adjust position. Retighten to set.