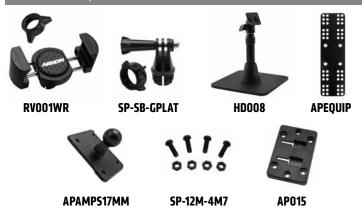

#### **Package Contents:**

(1) RV001WR – RoadVise<sup>™</sup> Universal Smartphone Holder (1) SP-SB-GPLAT – 17mm Ball to GoPro Mount Connection Adapter (1) HD008 - Heavy-Duty Mounting Pedestal with Weighted Base and Telescoping Arm (1) APEQUIP - Metal Equipment Mounting Plate (2) APAMPS17MM – 4-Hole AMPS to 17mm Ball Adapter (3) SP-12M-4M7 - Screw Pack (1) AP015 - Dual T-Slot to 4-Hole Adapter

Dual phone and GoPro® stand ideal for iPhone/smartphone live broadcasts on Periscope, Facebook Live, Meerkat, and other broadcasting platforms.

Arkon's RoadVise<sup>™</sup> universal holder fits all phones weighing up to 2 pounds and measuring up to 4" wide with large or ruggedized cases.

Compatible with all models of the GoPro® HERO® action camera, including the GoPro HERO4 Session, HERO4, HERO3+, HERO3, HERO2, and HERO. GoPro<sup>®</sup> and HERO<sup>®</sup> are trademarks or registered trademarks of Woodman Labs, Inc. in the United States and other countries. Arkon Resources, Inc. is not affiliated with Woodman Labs.