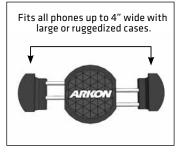

Dual phone and GoPro® stand ideal for iPhone/smartphone live broadcasts on Periscope, Facebook Live, Meerkat, and other broadcasting platforms.

Arkon's RoadVise<sup>™</sup> universal holder fits all phones weighing up to 2 pounds and measuring up to 4" wide with large or ruggedized cases.