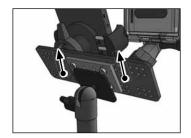

### **Disconnecting Shaft:**

Disconnect the shaft from the plate sliding the Dual T-Tabs of adapter from the Dual T-Slots of the plate.