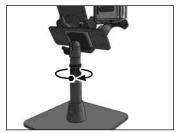

# **Adjusting Weighted Base:**

Adjust the height and angle of the mount by loosening the adjustment ring and the adjustment knob. Retighten to set.