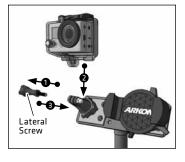

## **Connecting GoPro:**

Place adjustment ring over the ball adapter and snap on the GoPro HERO connection adapter. Unscrew lateral screw, then insert GoPro camera. Tighten lateral screw to secure. Loosen adjustment ring to adjust position. Retighten to set.