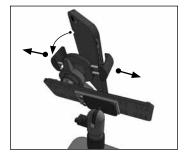

## **Inserting Phone:**

Using two hands, insert phone into the holder by pushing the device into one of the spring-loaded legs. Expand the other leg and fully insert device until it lays flat against the blue rubber pad.