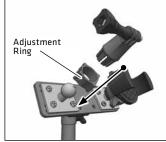

# **Adjusting Weighted Base:**

Adjust the height and angle of the mount by loosening the adjustment ring and the adjustment knob. Retighten to set.