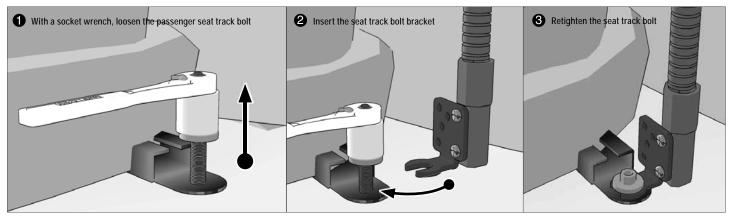

# **Passenger Seat Bolt Mounting**

For a simple mount that can be easily moved to another vehicle, install using the passenger seat track bolt.