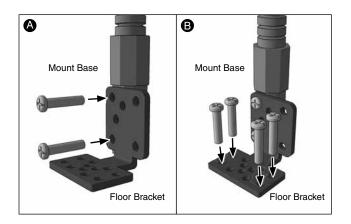

### **Alternative Floor or Console Mounting**

For permanent installation, connect the Floor / Console Mount Bracket to the floor or console. This will require drilling into your vehicle's interior surface.

Fig. A Screw the mount bracket to the mount. Depending on your vehicle, you may need to change the orientation of the bracket.

Fig. B Attach the Floor / Console Bracket with screws.