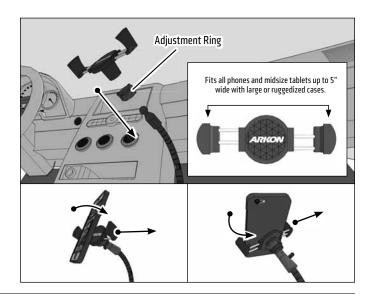

### Compatability:

Fits phones, 7-8" screen size tablets, and handheld gaming devices measuring 2.5" up to 5" wide.

Arkon recommends installing this mount on the passenger side seat rail.

# Attach holder and mount device

Attach ring and RoadVise XL holder to pedestal, and tighten ring to secure. Using two hands, insert the device into the holder by pushing device sideways into one of the spring-loaded legs. Expand the other leg and fully insert device until it lays flat against the gray rubber pad.