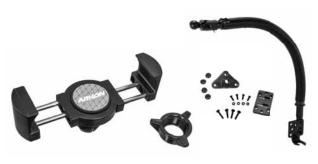

## **Package Contents:**

RVXLWR-B – RoadVise XL Phone and Midsize Tablet Holder with Tightening Ring CM088-G17 – Car Seat Rail or Floor Pedestal with 15" Gooseneck

**IMPORTANT:** Do not overtighten ring. Overtightening ring may damage threads on holder and also make it difficult to adjust holder.

### Compatability:

Fits phones, 7-8" screen size tablets, and handheld gaming devices measuring 2.5" up to 5" wide.

Arkon recommends installing this mount on the passenger side seat rail.